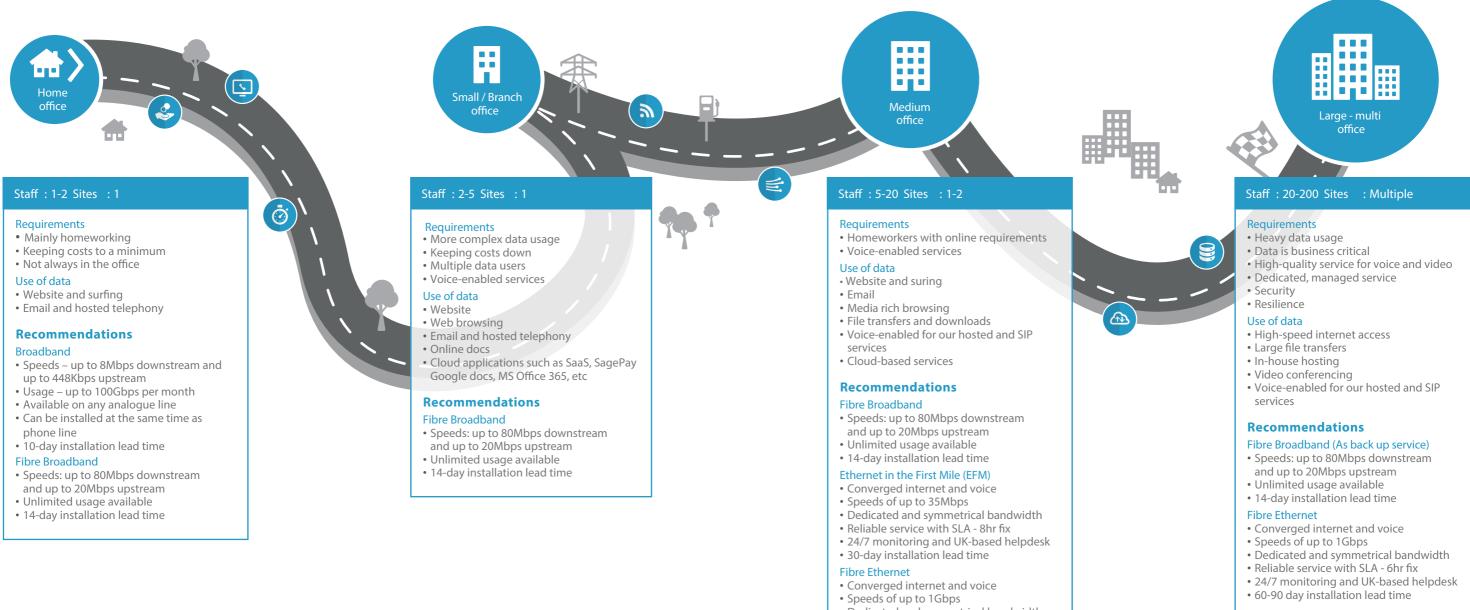

## Which Internet service is right for your business?

Our family of high-speed IP connectivity services connects your business directly to the next-generation national network and the internet, enabling you to meet your ever-increasing bandwidth needs and allowing you to take full advantage of everything cloud-based services have to offer.

Our broadband and Ethernet products are available in a wide variety of flavours to suit businesses of every size, from home office, through to SME and enterprise.

Because we only provide our services to business customers, everything in our Data Services portfolio is free from heavy consumer trafic, which means you'll get great connectivity speeds, whatever the time of day, allowing you to focus on growing your business.

- Dedicated and symmetrical bandwidth
- Reliable service with SLA 6hr fix
- 24/7 monitoring and UK-based helpdesk
- 60-90 day installation lead time